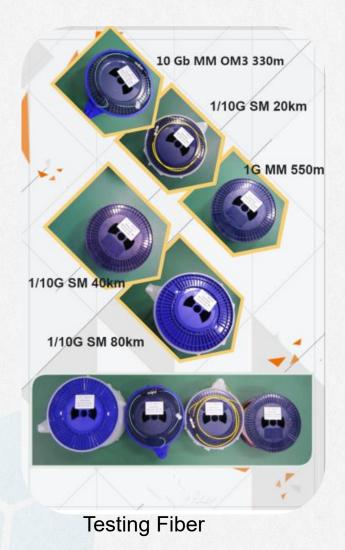

#### Test Equipment

Eye Diagram Instrument

Optical Fiber Insertion Back Loss Tester

**Optical Power Meter** 

**Error Detector** 

**End Face Inspection** 

Network analyzer

### Test Equipment

**Optical Attenuator** 

Fiber Microscopes

High&low Temperature Testing Box