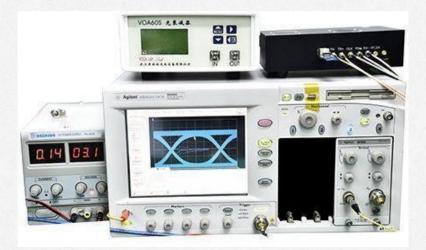

#### Test Equipment

Eye Diagram Instrument

Optical Fiber Insertion Back Loss Tester

**Optical Power Meter** 

**Error Detector** 

**End Face Inspection** 

Network analyzer

### Test Equipment

**Optical Attenuator** 

Fiber Microscopes

High&low Temperature Testing Box