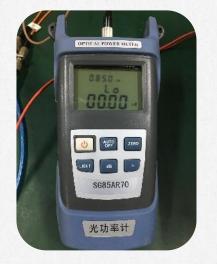

#### Test Equipment

Eye Diagram Instrument

Optical Fiber Insertion Back Loss Tester

**Optical Power Meter** 

**Error Detector** 

**End Face Inspection** 

Network analyzer