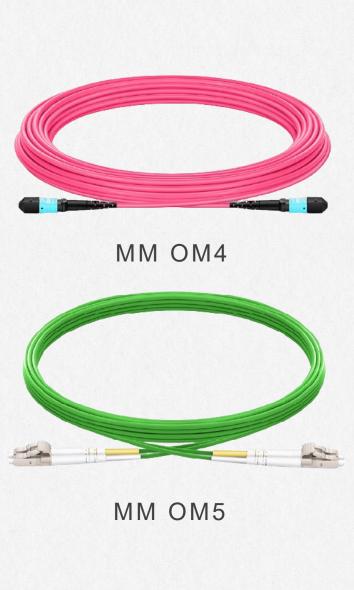

#### MM OM1/OM2

MM OM3

ETU-LINK 易天·光通信

ETU-LINK can provide various single-mode and multi-mode MPO, LC, SC, St, FC and other connector patch cords, the length and connector can be customized.

Comply with:

- ➢ OM4 50 µm Multimode Bend-Insensitive.
- ➤ TIA-492AAAD
- > ANSI/TIA-568-D.3
- > ISO/IEC 11801
- > IEC 61300-3
- ➢ OS2 9 µm Singlemode Bend-Insensitive.
- ➤ TIA-492CAAB
- > ANSI/TIA-568-D.3
- > ISO/IEC 11801
- > IEC 61300-3
- ≻ ITU G.657.B3