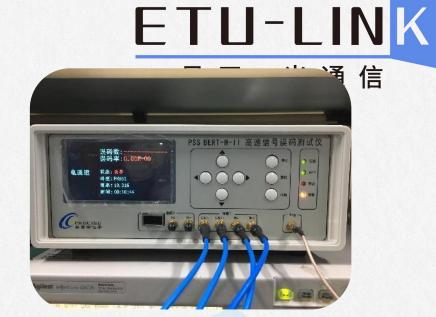

#### Test Equipment

Eye Diagram Instrument

Optical Fiber Insertion Back Loss Tester

**Optical Power Meter** 

**Error Detector** 

**End Face Inspection** 

Network analyzer