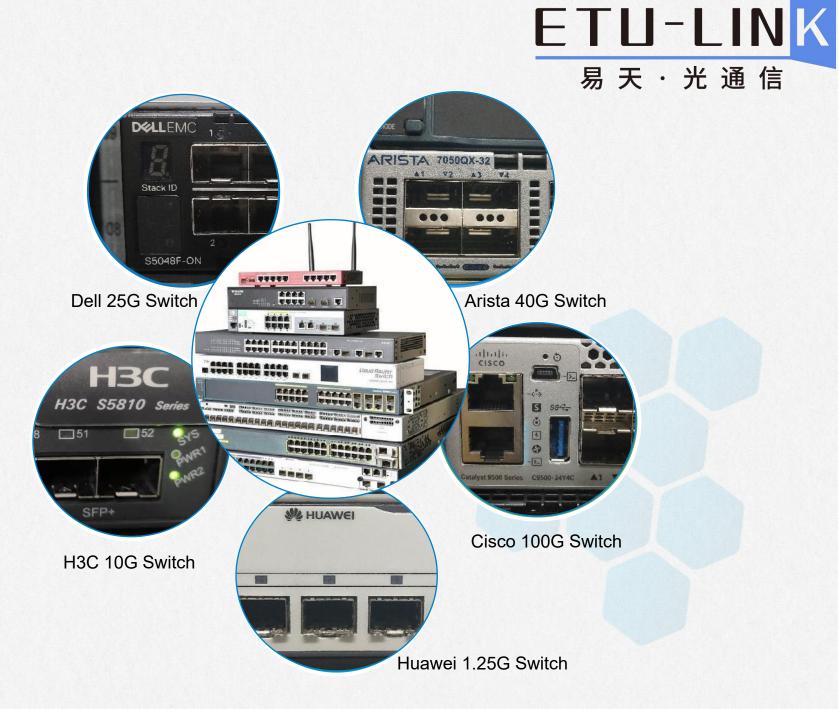

### Optical modules

#### Data Rate

Normal rate: 10G
Other rate: 3G、6G、8G
Normal wavelength: 850nm、1310nm、 1550nm

#### **Fiber Type**

Dual: MM 300M, SM 100km
 Single: LC, up to 80km
 CWDM&DWDM

### Optical modules

- Connector: SC
- Distance: 300M, 10KM, 40KM,
   80KM

- Connector: SC
- Distance: 300M, 10KM, 40KM, 80KM

#### **10G XENPAK**