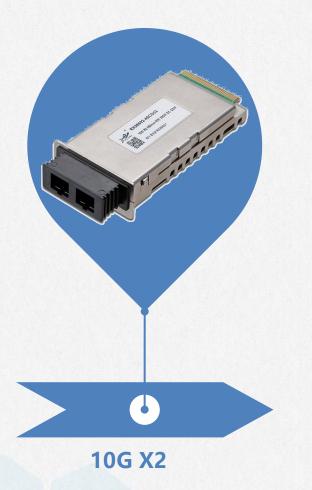

e, competitive price, prompt delivery and development of new products are all details we perceive as staples in customer care.

Achieve mutual **win-win** situation between customers, employees, business.

#### Production Capacity



> Produce with efficient, high quality. Meet customers' needs, delivery in time.



**ETU** Team





#### **Production Capacity**

80-100 workers Optical modules: 70-100K Patch cord: 450-500K





# What Can We do for You?

Products and Services

- Optical modules
- DAC & AOC cable
- Patch Cord
- Accessory products



### Optical modules

#### Data Rate

Normal rate: 10G
Other rate: 3G、6G、8G
Normal wavelength: 850nm、1310nm、 1550nm

#### **Fiber Type**

Dual: MM 300M, SM 100km
 Single: LC, up to 80km
 CWDM&DWDM



### Optical modules





### Optical modules



- Connector: SC
- Distance: 300M, 10KM, 40KM,
   80KM

- Connector: SC
- Distance: 300M, 10KM, 40KM, 80KM

#### **10G XENPAK**





#### DAC & AOC cable



ETU-LINK





SM OS2



#### MM OM1/OM2



MM OM3



ETU-LINK 易天·光通信

ETU-LINK can provide various single-mode and multi-mode MPO, LC, SC, St, FC and other connector patch cords, the length and connector can be customized.

Comply with:

- ➢ OM4 50 µm Multimode Bend-Insensitive.
- ➤ TIA-492AAAD
- > ANSI/TIA-568-D.3
- > ISO/IEC 11801
- > IEC 61300-3
- ➢ OS2 9 µm Singlemode Bend-Insensitive.
- ➤ TIA-492CAAB
- > ANSI/TIA-568-D.3
- > ISO/IEC 11801
- > IEC 61300-3
- ≻ ITU G.657.B3











# **R&D** Capacity







With a professional R&D team and experienced engineers in the field of communication, we have a strong R&D capability.



Ou