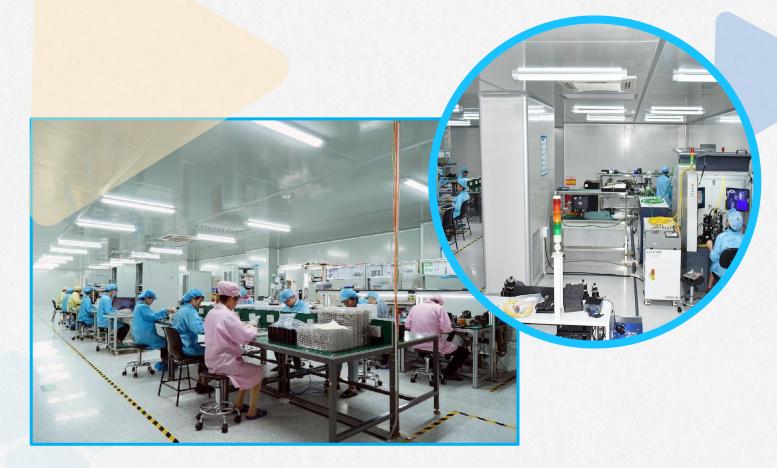

#### **Production department**

- Process and assemble products according to the company's order requirements;
- 2000 m<sup>2</sup> automatic 10000 level dust-free workshop;
- Equipped with a variety of fully automated production equipment;
- The monthly production capacity is up to 70 ~ 100k.

#### New imported automation equipment

The workshop adopts all kinds of new automatic imported equipment such as laser spot welding, automatic coupling and full-automatic welding to ensure that every product produced is qualified.

Laser spot welding

Automatic coupling

Automatic welding