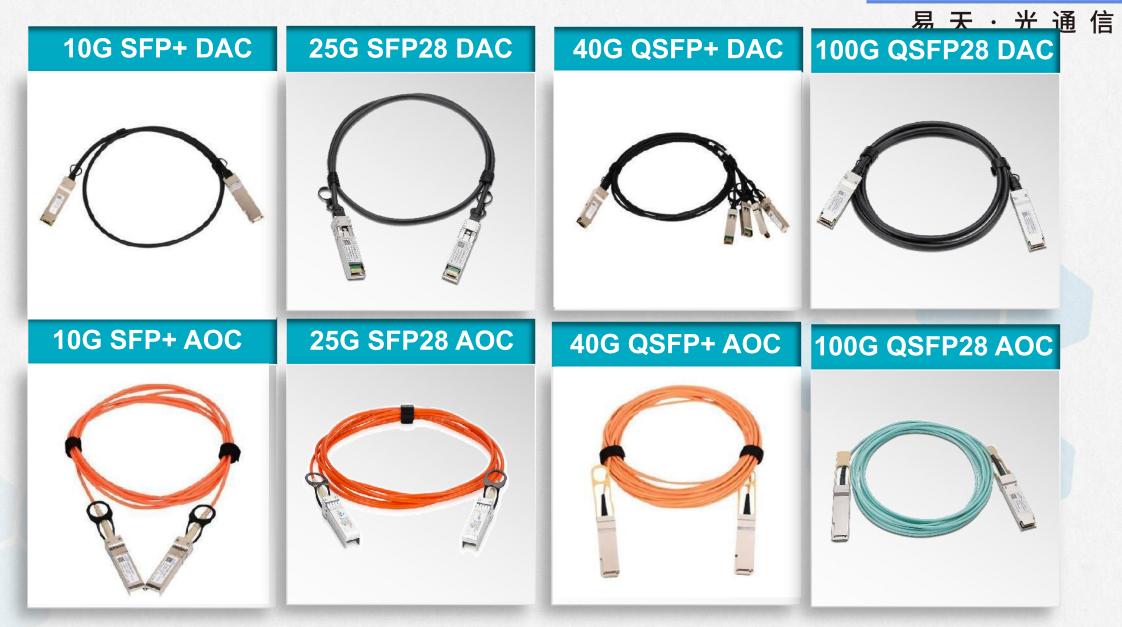

#### DAC & AOC cable

ETU-LINK

SM OS2

#### MM OM1/OM2

MM OM3

ETU-LINK 易天·光通信

ETU-LINK can provide various single-mode and multi-mode MPO, LC, SC, St, FC and other connector patch cords, the length and connector can be customized.

Comply with: