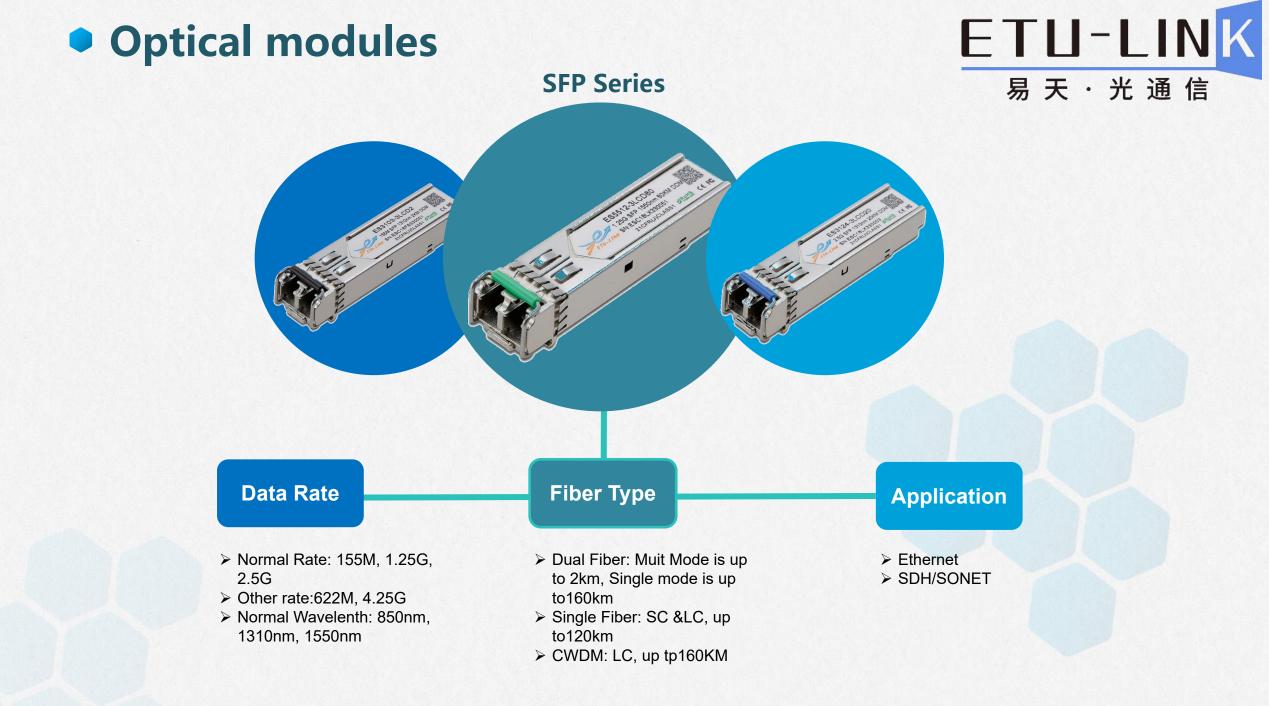

### Optical modules

#### Data Rate

Normal rate: 10G
Other rate: 3G、6G、8G
Normal wavelength: 850nm、1310nm、 1550nm

#### **Fiber Type**

Dual: MM 300M, SM 100km
 Single: LC, up to 80km
 CWDM&DWDM