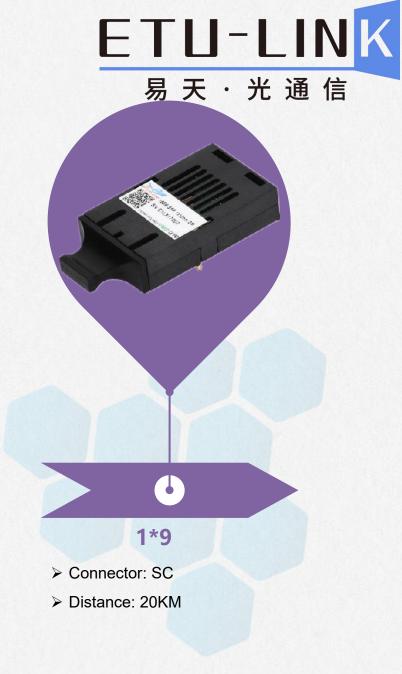

### Optical modules

- Connector: SC
- Distance: 300M, 10KM, 40KM,
   80KM

- Connector: SC
- Distance: 300M, 10KM, 40KM, 80KM