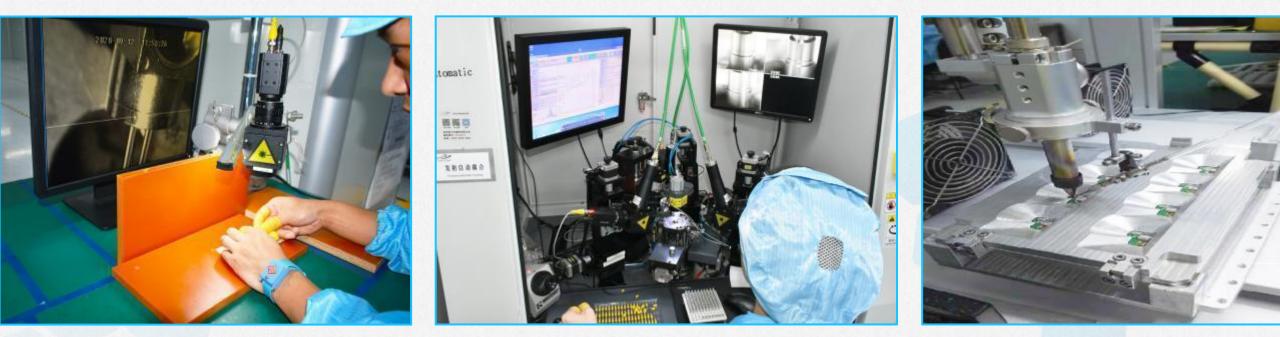

#### New imported automation equipment

The workshop adopts all kinds of new automatic imported equipment such as laser spot welding, automatic coupling and full-automatic welding to ensure that every product produced is qualified.

Laser spot welding

Automatic coupling

Automatic welding