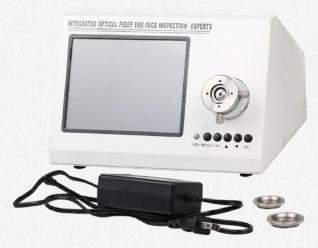

#### Test Equipment

Eye Diagram Instrument

Optical Fiber Insertion Back Loss Tester

**Optical Power Meter** 

**Error Detector** 

**End Face Inspection** 

Network analyzer