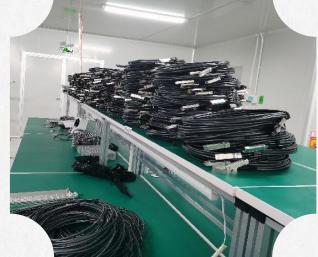

## • Workshop Display---DAC cable

#### The monthly production capacity is up to 80-100k.