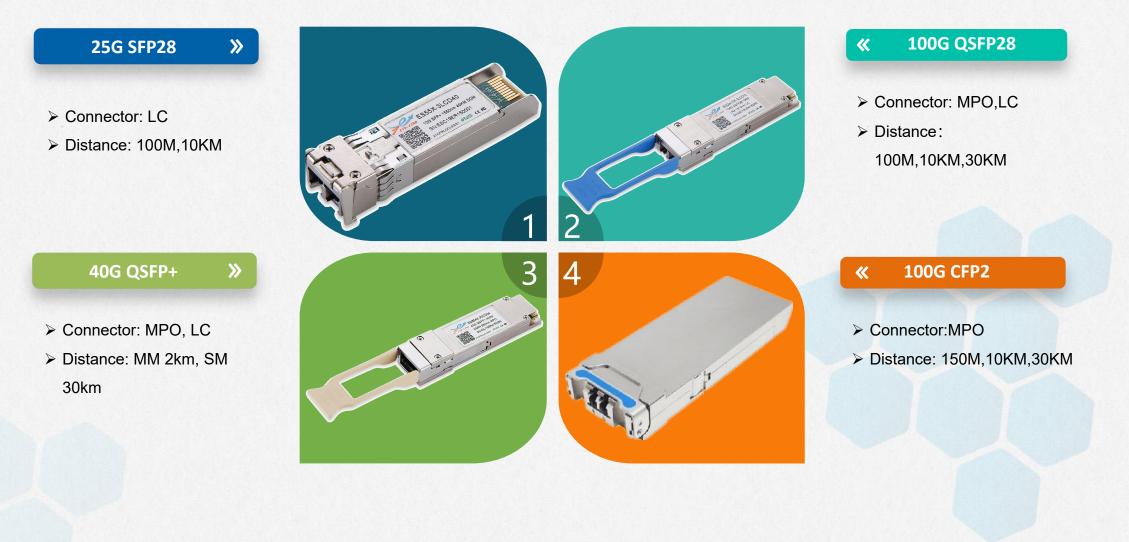

### Optical modules

- Connector: SC
- Distance: 300M, 10KM, 40KM,
   80KM

- Connector: SC
- Distance: 300M, 10KM, 40KM, 80KM