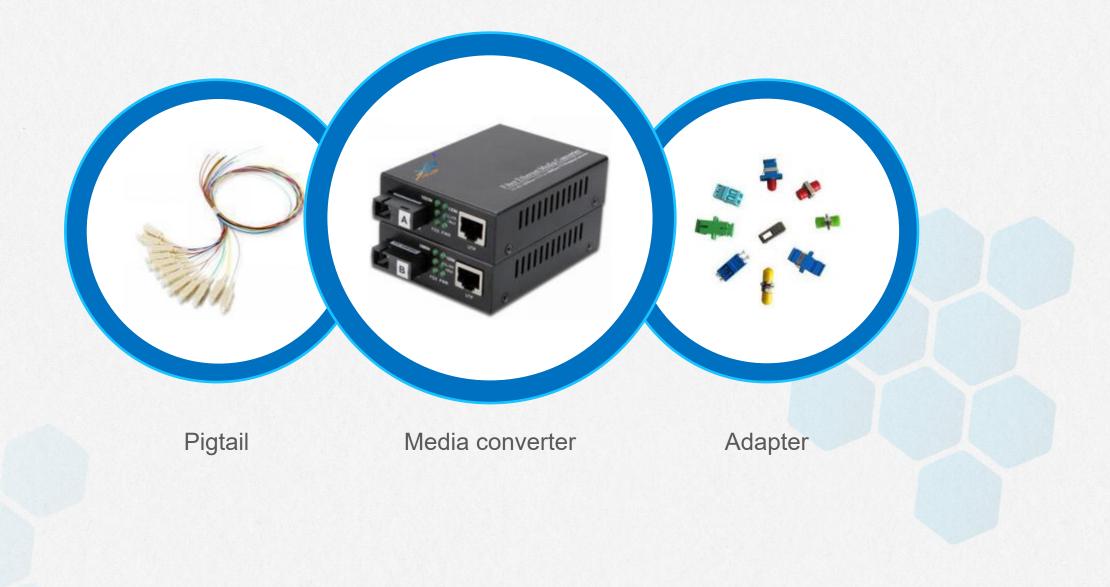

# What Can We do for You?

Products and Services

- Optical modules
- DAC & AOC cable
- Patch Cord
- Accessory products

### Optical modules

#### DAC & AOC cable

ETU-LINK

SM OS2

#### MM OM1/OM2

MM OM3

ETU-LINK 易天·光通信

ETU-LINK can provide various single-mode and multi-mode MPO, LC, SC, St, FC and other connector patch cords, the length and connector can be customized.

Comply with: